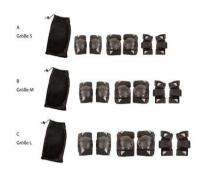

 IAN:
 327354

 Article:
 K Protector Set

 Model-No.:
 KP-5683, KP-5684, KP-5685

The above-mentioned article(s) are in conformity with the relevant Community harmonisation legislation:

| Directive / Requirement | Harmonised standards |
|-------------------------|----------------------|
| PPE Regulation          | EN 14120:2003+A1     |
| (EU) 2016/425           |                      |
|                         |                      |
|                         |                      |
|                         |                      |
|                         |                      |
|                         |                      |
|                         |                      |